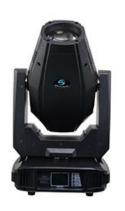

## LED Moving Head Light 300W White

LEDSPOT 300 300W LED moving head pattern light leads the trend of future stage lighting, low power consumption, high brightness, using a 300W white LED light source, the product has zoom function, the zoom angle is 12° to 36°, making the application of the product more Widely professional, horizontal/vertical rotation speed is fast and quiet, with a series of professional product features: 1 rotating pattern plate (7 pattern plus white light), 1 fixed pattern plate (8 patterns plus white light), 1 color plate (7 colors plus white light), 1 pattern effect plate with water and flame effect, linear aperture, rotatable 3 prism, 1 colorful prism, atomizing mirror, linear focus, 0-100% linear LED dimming, Closed light / strobe, etc.

| Model No.                 | SL-1300                          |
|---------------------------|----------------------------------|
| Lamp                      | 1PCS 300W white LED bulb,7500K   |
| Power consumption         | 300W                             |
| Lifespan                  | 50000 hours                      |
| Emitting color            | RGB/RGBW/                        |
| Color wheel               | 7 colors+white                   |
| Rotating gobo wheel       | 7 rotating gobo+white            |
| Stick gobo wheel          | 8 gobo+white                     |
| Prism 1                   | 3-Facet prism                    |
| Pan/Tilt rotation         | 540°Pan, 270°Tilt                |
| Beam angle                | 3.8°                             |
| Strobe                    | 1-25 time/s                      |
| Mechanical dimming system | 0-100% Linear LED dimmer         |
| Rainbow effect            | ✓                                |
| Housing                   | Aluminum                         |
| Protection grade          | IP20                             |
| Control signal            | DMX 512, master-slave,voice,auto |
| Control channel           | 20/25CH                          |
| Net weight:               | 18.5kg                           |
| Gross weight:             | 21 kg                            |
| Product dimension         | 365*290*620 mm                   |