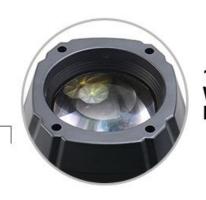

#### 03 HD Glass Lens

Higher brightness. Higher luminousness. Stronger beam effect.