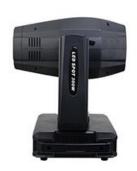

## LED Moving Head Light 300W White

LEDSPOT 300 300W LED moving head pattern light leads the trend of future stage lighting, low power consumption, high brightness, using a 300W white LED light source, the product has zoom function, the zoom angle is 12° to 36°, making the application of the product more Widely professional, horizontal/vertical rotation speed is fast and quiet, with a series of professional product features: 1 rotating pattern plate (7 pattern plus white light), 1 fixed pattern plate (8 patterns plus white light), 1 color plate (7 colors plus white light), 1 pattern effect plate with water and flame effect, linear aperture, rotatable 3 prism, 1 colorful prism, atomizing mirror, linear focus, 0-100% linear LED dimming, Closed light / strobe, etc.

| Model No.                 | SL-1300                          |
|---------------------------|----------------------------------|
| Lamp                      | 1PCS 300W white LED bulb,7500K   |
| Power consumption         | 300W                             |
| Lifespan                  | 50000 hours                      |
| Emitting color            | RGB/RGBW/                        |
| Color wheel               | 7 colors+white                   |
| Rotating gobo wheel       | 7 rotating gobo+white            |
| Stick gobo wheel          | 8 gobo+white                     |
| Prism 1                   | 3-Facet prism                    |
| Pan/Tilt rotation         | 540°Pan, 270°Tilt                |
| Beam angle                | 3.8°                             |
| Strobe                    | 1-25 time/s                      |
| Mechanical dimming system | 0-100% Linear LED dimmer         |
| Rainbow effect            | ✓                                |
| Housing                   | Aluminum                         |
| Protection grade          | IP20                             |
| Control signal            | DMX 512, master-slave,voice,auto |
| Control channel           | 20/25CH                          |
| Net weight:               | 18.5kg                           |
| Gross weight:             | 21 kg                            |
| Product dimension         | 365*290*620 mm                   |