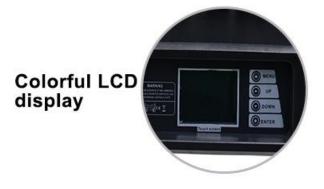

### 02 Control Board

More sensitive operation. Higher strobe frequency. More precisely control.