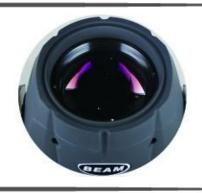

#### 03 HD Glass Lens

Higher brightness. Higher luminousness. Stronger beam effect.