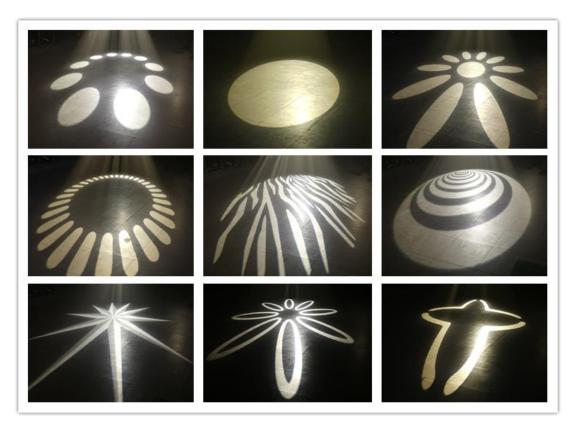

## LED Moving Head Light 300W White

LEDSPOT 300 300W LED moving head pattern light leads the trend of future stage lighting, low power consumption, high brightness, using a 300W white LED light source, the product has zoom function, the zoom angle is 12° to 36°, making the application of the product more Widely professional, horizontal/vertical rotation speed is fast and quiet, with a series of professional product features: 1 rotating pattern plate (7 pattern plus white light), 1 fixed pattern plate (8 patterns plus white light), 1 color plate (7 colors plus white light), 1 pattern effect plate with water and flame effect, linear aperture, rotatable 3 prism, 1 colorful prism, atomizing mirror, linear focus, 0-100% linear LED dimming, Closed light / strobe, etc.