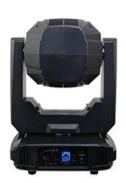

## LED Moving Head Light 300W White

LEDSPOT 300 300W LED moving head pattern light leads the trend of future stage lighting, low power consumption, high brightness, using a 300W white LED light source, the product has zoom function, the zoom angle is 12° to 36°, making the application of the product more Widely professional, horizontal/vertical rotation speed is fast and quiet, with a series of professional product features: 1 rotating pattern plate (7 pattern plus white light), 1 fixed pattern plate (8 patterns plus white light), 1 color plate (7 colors plus white light), 1 pattern effect plate with water and flame effect, linear aperture, rotatable 3 prism, 1 colorful prism, atomizing mirror, linear focus, 0-100% linear LED dimming, Closed light / strobe, etc.

1PCS 300W White LED bulb,7500K

LED Spot Moving Head Light

3-Pin XLR connectors IN/OUT

Product Features SONGLITES