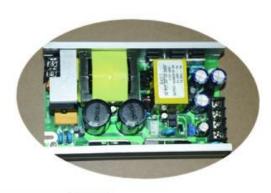

#### 01 Power Board

100V-240V wide voltage.
More balanced power supply.
More stable output voltage.
Stronger anti-interference ability.
Longer lifespan.