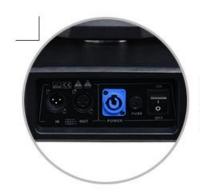

1PCS 300W White LED bulb,7500K

LED Spot Moving Head Light

3-Pin XLR connectors IN/OUT

Product Features SONGLITES

#### 01 Power Board

100V-240V wide voltage.
More balanced power supply.
More stable output voltage.
Stronger anti-interference ability.
Longer lifespan.