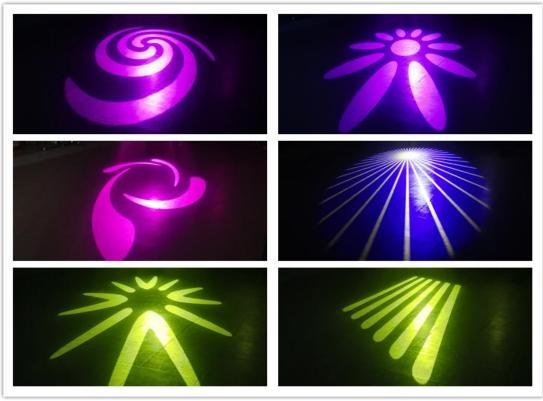

## LED Moving Head Light 300W White

LEDSPOT 300 300W LED moving head pattern light leads the trend of future stage lighting, low power consumption, high brightness, using a 300W white LED light source, the product has zoom function, the zoom angle is 12° to 36°, making the application of the product more Widely professional, horizontal/vertical rotation speed is fast and quiet, with a series of professional product features: 1 rotating pattern plate (7 pattern plus white light), 1 fixed pattern plate (8 patterns plus white light), 1 color plate (7 colors plus white light), 1 pattern effect plate with water and flame effect, linear aperture, rotatable 3 prism, 1 colorful prism, atomizing mirror, linear focus, 0-100% linear LED dimming, Closed light / strobe, etc.