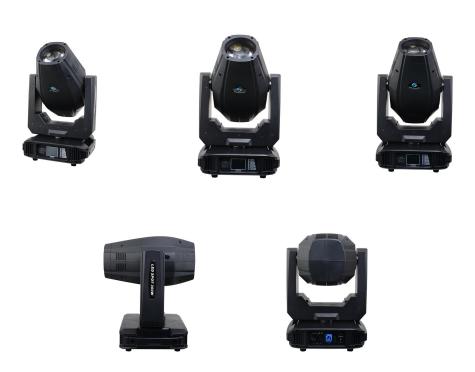

## LED Moving Head Light 300W White

LEDSPOT 300 300W LED moving head pattern light leads the trend of future stage lighting, low power consumption, high brightness, using a 300W white LED light source, the product has zoom function, the zoom angle is 12° to 36°, making the application of the product more Widely professional, horizontal/vertical rotation speed is fast and quiet, with a series of professional product features: 1 rotating pattern plate (7 pattern plus white light), 1 fixed pattern plate (8 patterns plus white light), 1 color plate (7 colors plus white light), 1 pattern effect plate with water and flame effect, linear aperture, rotatable 3 prism, 1 colorful prism, atomizing mirror, linear focus, 0-100% linear LED dimming, Closed light / strobe, etc.

1PCS 300W White LED bulb,7500K

LED Spot Moving Head Light

3-Pin XLR connectors IN/OUT

Product Features SONGLITES