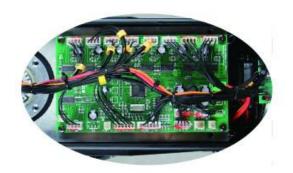

### 02 Control Board

More sensitive operation. Higher strobe frequency. More precisely control.