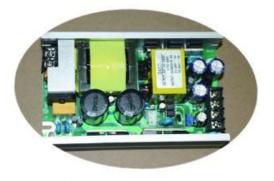

#### 01 Power Board

100V-240V wide voltage. More balanced power supply. More stable output voltage. Stronger anti-interference ability. Longer lifespan.