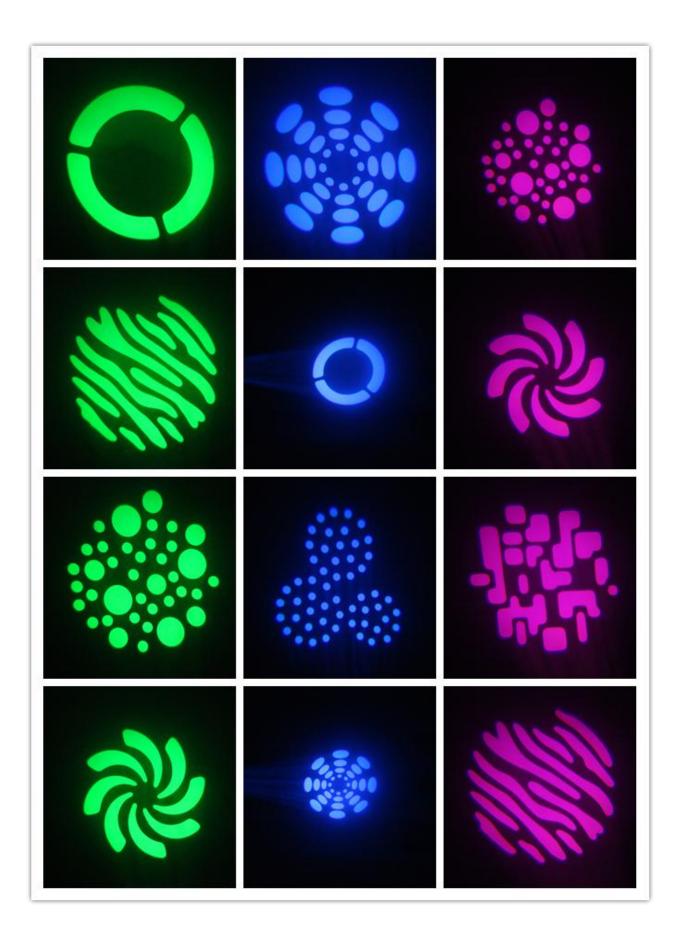

#### Mini Moving Head Light 12W CREE LED Spot

The Inno Pocket Spot mini LED pattern moving head has a perfect curve, ultra-light weight (3KG) and ultra-small size. The product uses an imported 12W white LED lamp bead as a light source, with a service life of up to 50,000 hours; the lamp has 7 colors plus 1 white light, 7 patterns plus 1 white light, and the X/Y axis is flexible. Free, streamlined design, easy to control. Suitable for all kinds of bars, slow rocking, luxury KTV rooms, dance halls, discos, wedding venues, etc.

| Model No.                 | SL-1025                                                                  |
|---------------------------|--------------------------------------------------------------------------|
| Lamp                      | 1PCS 12W White LED                                                       |
| Power consumption         | 30W                                                                      |
| Lifespan                  | 50000 hours                                                              |
| Color wheel               | 7 colors+white                                                           |
| Stick gobo wheel          | 1 fixed gobo wheel, 7 fixed gobo + whit<br>e,<br>bi-directional rotation |
| Gobo shake function       | $\checkmark$                                                             |
| Pan/Tilt rotation         | 540°Pan, 230°Tilt                                                        |
| Beam angle                | 13°                                                                      |
| Strobe                    | 18 times/s high speed LED electronic str<br>obe                          |
| Mechanical dimming system | 0-100% linear dimming                                                    |
| Housing                   | Aluminum                                                                 |
| Protection grade          | IP20                                                                     |
| Control signal            | DMX 512, master-slave,voice,auto                                         |
| Control channel           | 9/12CH                                                                   |
| Net weight:               | ЗКБ                                                                      |
| Gross weight:             | 3.5KG                                                                    |
| Product dimension         | 170(L)*170(W)*280(H)mm                                                   |
| Packing dimension         | 300(D)*210(W)*260(H)mm                                                   |