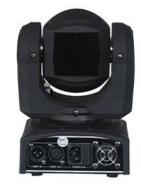

#### Mini Moving Head Light 12W CREE LED Spot

The Inno Pocket Spot mini LED pattern moving head has a perfect curve, ultra-light weight (3KG) and ultra-small size. The product uses an imported 12W white LED lamp bead as a light source, with a service life of up to 50,000 hours; the lamp has 7 colors plus 1 white light, 7 patterns plus 1 white light, and the X/Y axis is flexible. Free, streamlined design, easy to control. Suitable for all kinds of bars, slow rocking, luxury KTV rooms, dance halls, discos, wedding venues, etc.

| Model No.                 | SL-1025                                                                  |
|---------------------------|--------------------------------------------------------------------------|
| Lamp                      | 1PCS 12W White LED                                                       |
| Power consumption         | 30W                                                                      |
| Lifespan                  | 50000 hours                                                              |
| Color wheel               | 7 colors+white                                                           |
| Stick gobo wheel          | 1 fixed gobo wheel, 7 fixed gobo + whit<br>e,<br>bi-directional rotation |
| Gobo shake function       | $\checkmark$                                                             |
| Pan/Tilt rotation         | 540°Pan, 230°Tilt                                                        |
| Beam angle                | 13°                                                                      |
| Strobe                    | 18 times/s high speed LED electronic str<br>obe                          |
| Mechanical dimming system | 0-100% linear dimming                                                    |
| Housing                   | Aluminum                                                                 |
| Protection grade          | IP20                                                                     |
| Control signal            | DMX 512, master-slave,voice,auto                                         |
| Control channel           | 9/12CH                                                                   |
| Net weight:               | ЗКБ                                                                      |
| Gross weight:             | 3.5KG                                                                    |
| Product dimension         | 170(L)*170(W)*280(H)mm                                                   |
| Packing dimension         | 300(D)*210(W)*260(H)mm                                                   |