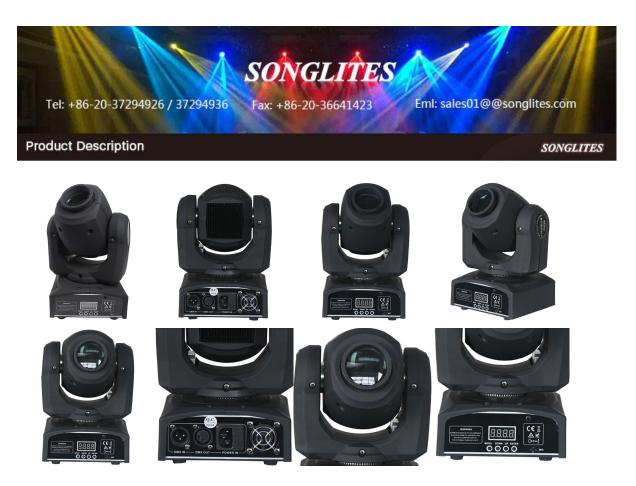

#### Mini Moving Head Light 12W CREE LED Spot

The Inno Pocket Spot mini LED pattern moving head has a perfect curve, ultra-light weight (3KG) and ultra-small size. The product uses an imported 12W white LED lamp bead as a light source, with a service life of up to 50,000 hours; the lamp has 7 colors plus 1 white light, 7 patterns plus 1 white light, and the X/Y axis is flexible. Free, streamlined design, easy to control. Suitable for all kinds of bars, slow rocking, luxury KTV rooms, dance halls, discos, wedding venues, etc.

| Model No.                 | SL-1025                                                                  |
|---------------------------|--------------------------------------------------------------------------|
| Lamp                      | 1PCS 12W White LED                                                       |
| Power consumption         | 30W                                                                      |
| Lifespan                  | 50000 hours                                                              |
| Color wheel               | 7 colors+white                                                           |
| Stick gobo wheel          | 1 fixed gobo wheel, 7 fixed gobo + whit<br>e,<br>bi-directional rotation |
| Gobo shake function       | $\checkmark$                                                             |
| Pan/Tilt rotation         | 540°Pan, 230°Tilt                                                        |
| Beam angle                | 13°                                                                      |
| Strobe                    | 18 times/s high speed LED electronic str<br>obe                          |
| Mechanical dimming system | 0-100% linear dimming                                                    |
| Housing                   | Aluminum                                                                 |
| Protection grade          | IP20                                                                     |
| Control signal            | DMX 512, master-slave,voice,auto                                         |
| Control channel           | 9/12CH                                                                   |
| Net weight:               | ЗКБ                                                                      |
| Gross weight:             | 3.5KG                                                                    |
| Product dimension         | 170(L)*170(W)*280(H)mm                                                   |
| Packing dimension         | 300(D)*210(W)*260(H)mm                                                   |