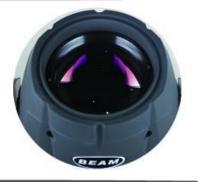

## 03 HD Glass Lens

Higher brightness. Higher luminousness. Stronger beam effect.