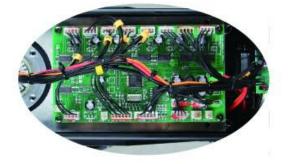

#### 02 Control Board

More sensitive operation. Higher strobe frequency. More precisely control.