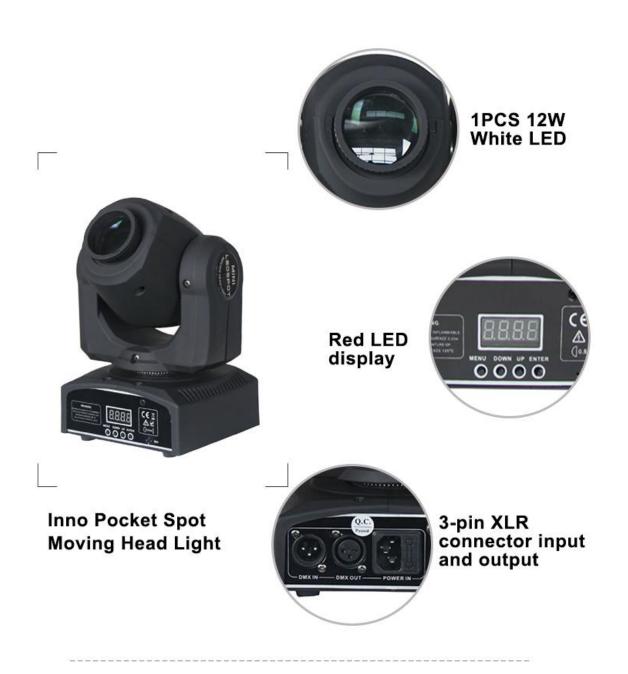

#### Mini Moving Head Light 12W CREE LED Spot

The Inno Pocket Spot mini LED pattern moving head has a perfect curve, ultra-light weight (3KG) and ultra-small size. The product uses an imported 12W white LED lamp bead as a light source, with a service life of up to 50,000 hours; the lamp has 7 colors plus 1 white light, 7 patterns plus 1 white light, and the X/Y axis is flexible. Free, streamlined design, easy to control. Suitable for all kinds of bars, slow rocking, luxury KTV rooms, dance halls, discos, wedding venues, etc.

| Model No.                 | SL-1025                                                                  |
|---------------------------|--------------------------------------------------------------------------|
| Lamp                      | 1PCS 12W White LED                                                       |
| Power consumption         | 30W                                                                      |
| Lifespan                  | 50000 hours                                                              |
| Color wheel               | 7 colors+white                                                           |
| Stick gobo wheel          | 1 fixed gobo wheel, 7 fixed gobo + whit<br>e,<br>bi-directional rotation |
| Gobo shake function       | $\checkmark$                                                             |
| Pan/Tilt rotation         | 540°Pan, 230°Tilt                                                        |
| Beam angle                | 13°                                                                      |
| Strobe                    | 18 times/s high speed LED electronic str<br>obe                          |
| Mechanical dimming system | 0-100% linear dimming                                                    |
| Housing                   | Aluminum                                                                 |
| Protection grade          | IP20                                                                     |
| Control signal            | DMX 512, master-slave,voice,auto                                         |
| Control channel           | 9/12CH                                                                   |
| Net weight:               | ЗКБ                                                                      |
| Gross weight:             | 3.5KG                                                                    |
| Product dimension         | 170(L)*170(W)*280(H)mm                                                   |
| Packing dimension         | 300(D)*210(W)*260(H)mm                                                   |