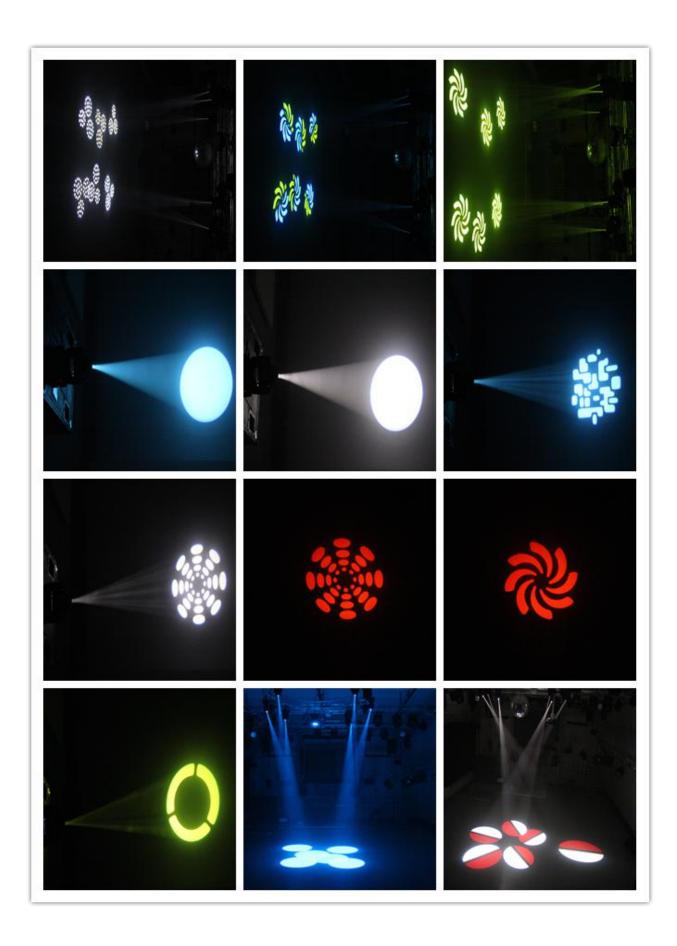

#### Mini Moving Head Light 12W CREE LED Spot

The Inno Pocket Spot mini LED pattern moving head has a perfect curve, ultra-light weight (3KG) and ultra-small size. The product uses an imported 12W white LED lamp bead as a light source, with a service life of up to 50,000 hours; the lamp has 7 colors plus 1 white light, 7 patterns plus 1 white light, and the X/Y axis is flexible. Free, streamlined design, easy to control. Suitable for all kinds of bars, slow rocking, luxury KTV rooms, dance halls, discos, wedding venues, etc.

| Model No.                 | SL-1025                                                                  |
|---------------------------|--------------------------------------------------------------------------|
| Lamp                      | 1PCS 12W White LED                                                       |
| Power consumption         | 30W                                                                      |
| Lifespan                  | 50000 hours                                                              |
| Color wheel               | 7 colors+white                                                           |
| Stick gobo wheel          | 1 fixed gobo wheel, 7 fixed gobo + whit<br>e,<br>bi-directional rotation |
| Gobo shake function       | $\checkmark$                                                             |
| Pan/Tilt rotation         | 540°Pan, 230°Tilt                                                        |
| Beam angle                | 13°                                                                      |
| Strobe                    | 18 times/s high speed LED electronic str<br>obe                          |
| Mechanical dimming system | 0-100% linear dimming                                                    |
| Housing                   | Aluminum                                                                 |
| Protection grade          | IP20                                                                     |
| Control signal            | DMX 512, master-slave,voice,auto                                         |
| Control channel           | 9/12CH                                                                   |
| Net weight:               | ЗКБ                                                                      |
| Gross weight:             | 3.5KG                                                                    |
| Product dimension         | 170(L)*170(W)*280(H)mm                                                   |
| Packing dimension         | 300(D)*210(W)*260(H)mm                                                   |