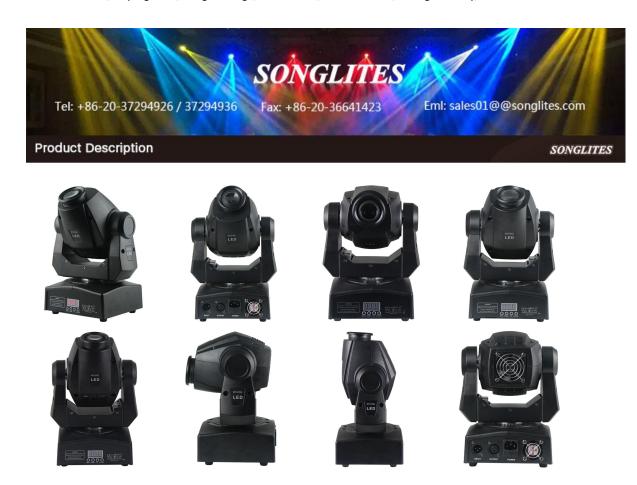

#### LED Moving Head 60W Mini LED Spot

The Inno Pocket Spot 60 Mini LED Pattern Moving Head has a perfect curve, ultra-light weight (4KG) and an ultra-small size. The product uses a 60W white LED lamp bead as the light source, and has a service life of up to 50,000 hours. The lamp has 8 colors plus 1 white light, 9 patterns plus 1 white light, and the X/Y axis is flexible and flexible. , streamlined design, easy to control. Suitable for all kinds of bars, slow rocking, luxury KTV rooms, dance halls, discos, wedding venues, etc.

| Model No.                 | SL-1060                                   |
|---------------------------|-------------------------------------------|
| Lamp                      | 1PCS 60W White LED                        |
| Power consumption         | 95W                                       |
| Lifespan                  | 50000 hours                               |
| Color wheel               | 8 color + white, bi-directional rotation  |
| Stick gobo wheel          | 1 fixed gobo wheel, 9 fixed gobo + whit e |
| Pan/Tilt rotation         | 540°Pan, 270°Tilt                         |
| Beam angle                | 14°                                       |
| Strobe                    | Different strobe speed effect             |
| Mechanical dimming system | 0-100% linear dimming function            |
| Housing                   | Aluminum                                  |
| Protection grade          | IP20                                      |
| Control signal            | DMX 512, master-slave,voice,auto          |
| Control channel           | 7/10/12CH                                 |
| Net weight:               | 4KG                                       |
| Gross weight:             | 5.2KG                                     |
| Product dimension         | 205(L)*155(W)*310(H)mm                    |
| Packing dimension         | 370(D)*250(W)*210(H)mm                    |