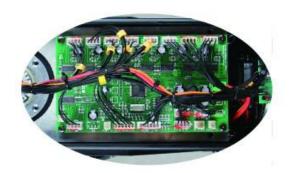

# 02 Control Board

More sensitive operation. Higher strobe frequency. More precisely control.