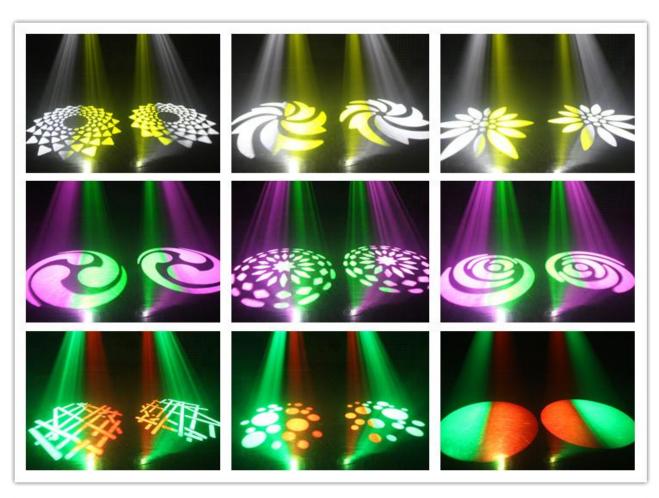

#### LED Moving Head 60W Mini LED Spot

The Inno Pocket Spot 60 Mini LED Pattern Moving Head has a perfect curve, ultra-light weight (4KG) and an ultra-small size. The product uses a 60W white LED lamp bead as the light source, and has a service life of up to 50,000 hours. The lamp has 8 colors plus 1 white light, 9 patterns plus 1 white light, and the X/Y axis is flexible and flexible. , streamlined design, easy to control. Suitable for all kinds of bars, slow rocking, luxury KTV rooms, dance halls, discos, wedding venues, etc.

| Model No.                 | SL-1060                                   |
|---------------------------|-------------------------------------------|
| Lamp                      | 1PCS 60W White LED                        |
| Power consumption         | 95W                                       |
| Lifespan                  | 50000 hours                               |
| Color wheel               | 8 color + white, bi-directional rotation  |
| Stick gobo wheel          | 1 fixed gobo wheel, 9 fixed gobo + whit e |
| Pan/Tilt rotation         | 540°Pan, 270°Tilt                         |
| Beam angle                | 14°                                       |
| Strobe                    | Different strobe speed effect             |
| Mechanical dimming system | 0-100% linear dimming function            |
| Housing                   | Aluminum                                  |
| Protection grade          | IP20                                      |
| Control signal            | DMX 512, master-slave,voice,auto          |
| Control channel           | 7/10/12CH                                 |
| Net weight:               | 4KG                                       |
| Gross weight:             | 5.2KG                                     |
| Product dimension         | 205(L)*155(W)*310(H)mm                    |
| Packing dimension         | 370(D)*250(W)*210(H)mm                    |