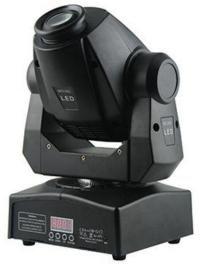

Red LED display

Inno Pocket Spot Moving Head Light

3-pin XLR signal connector input and output

Product Features SONGLITES