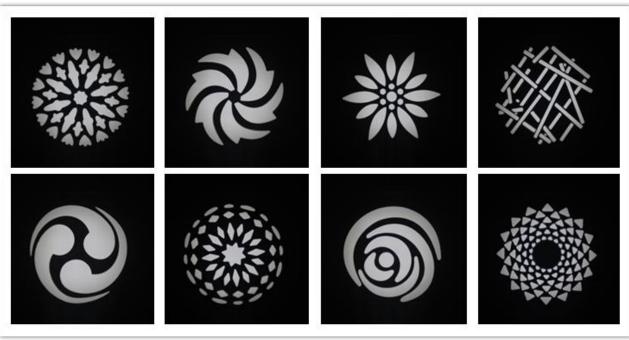

| Model No.                 | SL-1060                                   |
|---------------------------|-------------------------------------------|
| Lamp                      | 1PCS 60W White LED                        |
| Power consumption         | 95W                                       |
| Lifespan                  | 50000 hours                               |
| Color wheel               | 8 color + white, bi-directional rotation  |
| Stick gobo wheel          | 1 fixed gobo wheel, 9 fixed gobo + whit e |
| Pan/Tilt rotation         | 540°Pan, 270°Tilt                         |
| Beam angle                | 14°                                       |
| Strobe                    | Different strobe speed effect             |
| Mechanical dimming system | 0-100% linear dimming function            |
| Housing                   | Aluminum                                  |
| Protection grade          | IP20                                      |
| Control signal            | DMX 512, master-slave,voice,auto          |
| Control channel           | 7/10/12CH                                 |
| Net weight:               | 4KG                                       |
| Gross weight:             | 5.2KG                                     |
| Product dimension         | 205(L)*155(W)*310(H)mm                    |
| Packing dimension         | 370(D)*250(W)*210(H)mm                    |