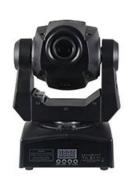

#### LED Moving Head 60W Mini LED Spot

The Inno Pocket Spot 60 Mini LED Pattern Moving Head has a perfect curve, ultra-light weight (4KG) and an ultra-small size. The product uses a 60W white LED lamp bead as the light source, and has a service life of up to 50,000 hours. The lamp has 8 colors plus 1 white light, 9 patterns plus 1 white light, and the X/Y axis is flexible and flexible. , streamlined design, easy to control. Suitable for all kinds of bars, slow rocking, luxury KTV rooms, dance halls, discos, wedding venues, etc.

| Model No.                 | SL-1060                                   |
|---------------------------|-------------------------------------------|
| Lamp                      | 1PCS 60W White LED                        |
| Power consumption         | 95W                                       |
| Lifespan                  | 50000 hours                               |
| Color wheel               | 8 color + white, bi-directional rotation  |
| Stick gobo wheel          | 1 fixed gobo wheel, 9 fixed gobo + whit e |
| Pan/Tilt rotation         | 540°Pan, 270°Tilt                         |
| Beam angle                | 14°                                       |
| Strobe                    | Different strobe speed effect             |
| Mechanical dimming system | 0-100% linear dimming function            |
| Housing                   | Aluminum                                  |
| Protection grade          | IP20                                      |
| Control signal            | DMX 512, master-slave,voice,auto          |
| Control channel           | 7/10/12CH                                 |
| Net weight:               | 4KG                                       |
| Gross weight:             | 5.2KG                                     |
| Product dimension         | 205(L)*155(W)*310(H)mm                    |
| Packing dimension         | 370(D)*250(W)*210(H)mm                    |