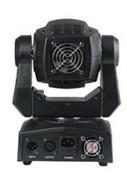

Red LED display

Inno Pocket Spot Moving Head Light

3-pin XLR signal connector input and output

Product Features SONGLITES

#### 01 Power Board

100V-240V wide voltage.
More balanced power supply.
More stable output voltage.
Stronger anti-interference ability.
Longer lifespan.