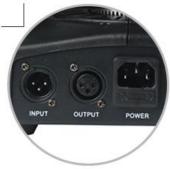

Red LED display

Inno Pocket Spot Moving Head Light

3-pin XLR signal connector input and output

Product Features SONGLITES