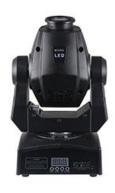

#### LED Moving Head 60W Mini LED Spot

The Inno Pocket Spot 60 Mini LED Pattern Moving Head has a perfect curve, ultra-light weight (4KG) and an ultra-small size. The product uses a 60W white LED lamp bead as the light source, and has a service life of up to 50,000 hours. The lamp has 8 colors plus 1 white light, 9 patterns plus 1 white light, and the X/Y axis is flexible and flexible. , streamlined design, easy to control. Suitable for all kinds of bars, slow rocking, luxury KTV rooms, dance halls, discos, wedding venues, etc.

| Model No.                 | SL-1060                                   |
|---------------------------|-------------------------------------------|
| Lamp                      | 1PCS 60W White LED                        |
| Power consumption         | 95W                                       |
| Lifespan                  | 50000 hours                               |
| Color wheel               | 8 color + white, bi-directional rotation  |
| Stick gobo wheel          | 1 fixed gobo wheel, 9 fixed gobo + whit e |
| Pan/Tilt rotation         | 540°Pan, 270°Tilt                         |
| Beam angle                | 14°                                       |
| Strobe                    | Different strobe speed effect             |
| Mechanical dimming system | 0-100% linear dimming function            |
| Housing                   | Aluminum                                  |
| Protection grade          | IP20                                      |
| Control signal            | DMX 512, master-slave,voice,auto          |
| Control channel           | 7/10/12CH                                 |
| Net weight:               | 4KG                                       |
| Gross weight:             | 5.2KG                                     |
| Product dimension         | 205(L)*155(W)*310(H)mm                    |
| Packing dimension         | 370(D)*250(W)*210(H)mm                    |