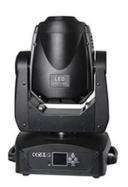

# Moving Head Light 150W White Spot LED

LEDSPOT 150 moving head spotlight uses 150W LED white light bead, 50,000 hours of lamp life, powerful light output is higher than traditional 575W moving head light, the output of light is evenly saturated and smooth, more concentrated, and the color is more vivid. It turns faster, quieter and lighter than other headlights of the same class. Suitable for use in sprinkling bars, KTV, DISCO various indoor performance venues, which means that it is a true green environmental protection and energy-saving products, which can save users' expenses to the utmost extent and is also loved by customers.

| Model No.                 | SL-1150                                                               |
|---------------------------|-----------------------------------------------------------------------|
| Lamp                      | High brightness 150W White LED                                        |
| Power consumption         | 200W                                                                  |
| Lifespan                  | 50000 hours                                                           |
| Color wheel               | 8 colors + white                                                      |
| Rotating gobo wheel       | 7 rotating gobo(2 glass gobo,5 metal gobo)<br>+white,speed adjustable |
| Prism 1                   | 1 rotating 3-fact prism                                               |
| Pan/Tilt rotation         | 630°Pan, 240°Tilt                                                     |
| Beam angle                | 12°                                                                   |
| Strobe                    | 1-20 times/s high speed strobe, with random strobe and pulse strobe   |
| Mechanical dimming system | 0-100% electronic dimming                                             |
| Focus                     | ✓                                                                     |
| Rainbow effect            | ✓                                                                     |
| Housing                   | Aluminum                                                              |
| Protection grade          | IP20                                                                  |
| Control signal            | DMX 512, master-slave,voice,auto                                      |
| Control channel           | 12/16CH                                                               |
| Net weight:               | 8.7KG                                                                 |
| Gross weight:             | 10.5KG                                                                |
| Product dimension         | 330*215*400mm                                                         |
| Packing dimension         | 430(D)*360(W)*350(H)mm                                                |