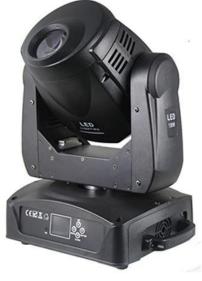

# Moving Head Light 150W White Spot LED

LEDSPOT 150 moving head spotlight uses 150W LED white light bead, 50,000 hours of lamp life, powerful light output is higher than traditional 575W moving head light, the output of light is evenly saturated and smooth, more concentrated, and the color is more vivid. It turns faster, quieter and lighter than other headlights of the same class. Suitable for use in sprinkling bars, KTV, DISCO various indoor performance venues, which means that it is a true green environmental protection and energy-saving products, which can save users' expenses to the utmost extent and is also loved by customers.

High brightness 150W White LED

LCD display with English menu

LED Spot Moving Head Light

3-pin XLR signal connector input and output

Product Features SONGLITES