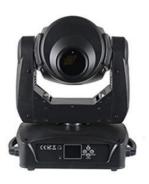

# Moving Head Light 150W White Spot LED

LEDSPOT 150 moving head spotlight uses 150W LED white light bead, 50,000 hours of lamp life, powerful light output is higher than traditional 575W moving head light, the output of light is evenly saturated and smooth, more concentrated, and the color is more vivid. It turns faster, quieter and lighter than other headlights of the same class. Suitable for use in sprinkling bars, KTV, DISCO various indoor performance venues, which means that it is a true green environmental protection and energy-saving products, which can save users' expenses to the utmost extent and is also loved by customers.

| Model No.                 | SL-1150                                                               |
|---------------------------|-----------------------------------------------------------------------|
| Lamp                      | High brightness 150W White LED                                        |
| Power consumption         | 200W                                                                  |
| Lifespan                  | 50000 hours                                                           |
| Color wheel               | 8 colors + white                                                      |
| Rotating gobo wheel       | 7 rotating gobo(2 glass gobo,5 metal gobo)<br>+white,speed adjustable |
| Prism 1                   | 1 rotating 3-fact prism                                               |
| Pan/Tilt rotation         | 630°Pan, 240°Tilt                                                     |
| Beam angle                | 12°                                                                   |
| Strobe                    | 1-20 times/s high speed strobe, with random strobe and pulse strobe   |
| Mechanical dimming system | 0-100% electronic dimming                                             |
| Focus                     | ✓                                                                     |
| Rainbow effect            | ✓                                                                     |
| Housing                   | Aluminum                                                              |
| Protection grade          | IP20                                                                  |
| Control signal            | DMX 512, master-slave,voice,auto                                      |
| Control channel           | 12/16CH                                                               |
| Net weight:               | 8.7KG                                                                 |
| Gross weight:             | 10.5KG                                                                |
| Product dimension         | 330*215*400mm                                                         |
| Packing dimension         | 430(D)*360(W)*350(H)mm                                                |