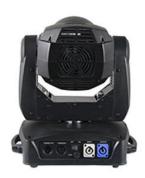

# Moving Head Light 150W White Spot LED

LEDSPOT 150 moving head spotlight uses 150W LED white light bead, 50,000 hours of lamp life, powerful light output is higher than traditional 575W moving head light, the output of light is evenly saturated and smooth, more concentrated, and the color is more vivid. It turns faster, quieter and lighter than other headlights of the same class. Suitable for use in sprinkling bars, KTV, DISCO various indoor performance venues, which means that it is a true green environmental protection and energy-saving products, which can save users' expenses to the utmost extent and is also loved by customers.

| Model No.                 | SL-1150                                                               |
|---------------------------|-----------------------------------------------------------------------|
| Lamp                      | High brightness 150W White LED                                        |
| Power consumption         | 200W                                                                  |
| Lifespan                  | 50000 hours                                                           |
| Color wheel               | 8 colors + white                                                      |
| Rotating gobo wheel       | 7 rotating gobo(2 glass gobo,5 metal gobo)<br>+white,speed adjustable |
| Prism 1                   | 1 rotating 3-fact prism                                               |
| Pan/Tilt rotation         | 630°Pan, 240°Tilt                                                     |
| Beam angle                | 12°                                                                   |
| Strobe                    | 1-20 times/s high speed strobe, with random strobe and pulse strobe   |
| Mechanical dimming system | 0-100% electronic dimming                                             |
| Focus                     | ✓                                                                     |
| Rainbow effect            | ✓                                                                     |
| Housing                   | Aluminum                                                              |
| Protection grade          | IP20                                                                  |
| Control signal            | DMX 512, master-slave,voice,auto                                      |
| Control channel           | 12/16CH                                                               |
| Net weight:               | 8.7KG                                                                 |
| Gross weight:             | 10.5KG                                                                |
| Product dimension         | 330*215*400mm                                                         |
| Packing dimension         | 430(D)*360(W)*350(H)mm                                                |