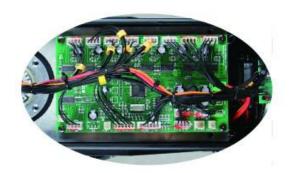

## 02 Control Board

More sensitive operation. Higher strobe frequency. More precisely control.