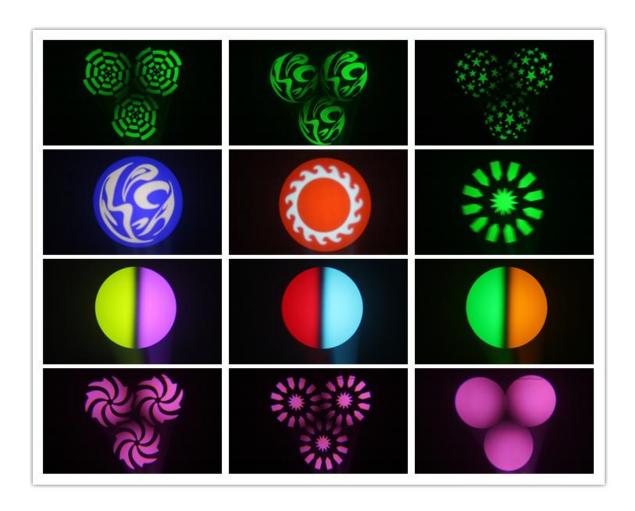

# Moving Head Light 150W White Spot LED

LEDSPOT 150 moving head spotlight uses 150W LED white light bead, 50,000 hours of lamp life, powerful light output is higher than traditional 575W moving head light, the output of light is evenly saturated and smooth, more concentrated, and the color is more vivid. It turns faster, quieter and lighter than other headlights of the same class. Suitable for use in sprinkling bars, KTV, DISCO various indoor performance venues, which means that it is a true green environmental protection and energy-saving products, which can save users' expenses to the utmost extent and is also loved by customers.

| Model No.                 | SL-1150                                                               |
|---------------------------|-----------------------------------------------------------------------|
| Lamp                      | High brightness 150W White LED                                        |
| Power consumption         | 200W                                                                  |
| Lifespan                  | 50000 hours                                                           |
| Color wheel               | 8 colors + white                                                      |
| Rotating gobo wheel       | 7 rotating gobo(2 glass gobo,5 metal gobo)<br>+white,speed adjustable |
| Prism 1                   | 1 rotating 3-fact prism                                               |
| Pan/Tilt rotation         | 630°Pan, 240°Tilt                                                     |
| Beam angle                | 12°                                                                   |
| Strobe                    | 1-20 times/s high speed strobe, with random strobe and pulse strobe   |
| Mechanical dimming system | 0-100% electronic dimming                                             |
| Focus                     | ✓                                                                     |
| Rainbow effect            | ✓                                                                     |
| Housing                   | Aluminum                                                              |
| Protection grade          | IP20                                                                  |
| Control signal            | DMX 512, master-slave,voice,auto                                      |
| Control channel           | 12/16CH                                                               |
| Net weight:               | 8.7KG                                                                 |
| Gross weight:             | 10.5KG                                                                |
| Product dimension         | 330*215*400mm                                                         |
| Packing dimension         | 430(D)*360(W)*350(H)mm                                                |